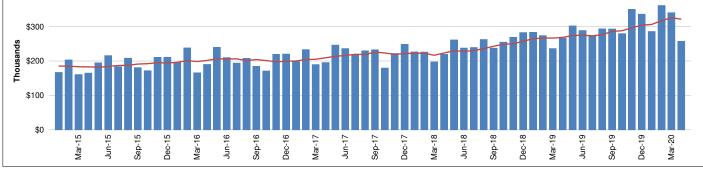

,173 | 20.3%  |  |  |  |  |  |  |  |
| \$<br>53,518       | 18.9% | \$ | 159,691 | 19.8%  |  |  |  |  |  |  |  |
| \$<br>2,105        | 0.7%  | \$ | 161,796 | 14.9%  |  |  |  |  |  |  |  |
| \$<br>87,498       | 32.0% | \$ | 249,294 | 18.3%  |  |  |  |  |  |  |  |
| \$<br>104,002      | 44.0% | \$ | 353,296 | 22.1%  |  |  |  |  |  |  |  |
| \$<br>(9,108)      | -3.4% | \$ | 344,188 | 18.5%  |  |  |  |  |  |  |  |
|                    |       |    |         |        |  |  |  |  |  |  |  |
|                    |       |    |         |        |  |  |  |  |  |  |  |
|                    |       |    |         |        |  |  |  |  |  |  |  |
|                    |       |    |         |        |  |  |  |  |  |  |  |
|                    |       |    |         |        |  |  |  |  |  |  |  |







© 2020 All Rights Reserved

Data Source: Texas Comptroller of Public Accounts

Hdl<sup>®</sup> Companies

## **Travis Co Esd 3**

## SALES TAX PAYMENT DETAIL

|                       |         |          | Apr-20              |               | Fiscal Yea      | ar: Oct-Sep        |
|-----------------------|---------|----------|---------------------|---------------|-----------------|--------------------|
| COLLECTIONS           | Apr-19  | Apr-20   | Chg. \$<br>Chg. %   | Prior<br>FYTD | Current<br>FYTD | Chg. \$<br>Chg. %  |
| Current Period        | 243,240 | 284,722  | 41,482<br>17.1%     | 1,779,827     | 2,177,930       | 398,103<br>22.4%   |
| Prior Period          | 25,069  | (27,725) | (52,794)<br>-210.6% | 103,823       | 37,249          | (66,574)<br>-64.1% |
| Future Period