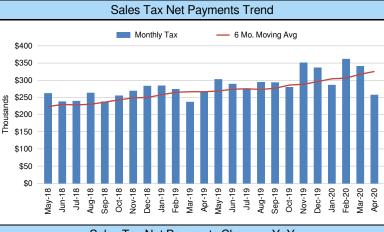

EX MATERIALS LLC            |     |            |         |
| 6      | AMAZON FULFILLMENT SERVICES INC |     |            |         |
| 7      | NEW CINGULAR WIRELESS PCS, LLC  |     |            |         |
| 8      | TIME WARNER CABLE TEXAS LLC     |     |            |         |
| 9      | BAREFOOT MOSQUITO AND PEST COM  | NTR | OL INC     |         |
| 10     | AUSTIN EAGLE MANAGEMENT SERVIC  | ES, | LTD.       |         |
| Top 10 | Companies                       | \$  | 1,138,098  | 50.5%   |
| 3793   | Other Large Companies           | \$  | 1,077,480  | 47.8%   |
|        | Small Companies/Other           | \$  | 36,860     | 1.6%    |
|        | Single Local Tax Rate (SLT)     | \$  | 1,352      | 0.1%    |
|        | Total                           | \$  | 2,253,789  | 100.0%  |



Sales Tax Net Payments Change - YoY



| Industry Seg                | Industry Segment Collections Trend - YoY % Chg |        |        |        |        |        |  |  |  |  |  |  |  |
|-----------------------------|------------------------------------------------|--------|--------|--------|--------|--------|--|--|--|--|--|--|--|
| SEGMENT Nov Dec Jan Feb Mar |                                                |        |        |        |        |        |  |  |  |  |  |  |  |
| Lodging, Food Svcs          | 83.7%                                          | 144.0% | 37.1%  | 57.8%  | 104.8% | 164.1% |  |  |  |  |  |  |  |
| Retail Trade                | 20.9%                                          | 2.9%   | -20.6% | 26.2%  | 41.0%  | 13.9%  |  |  |  |  |  |  |  |
| Construction