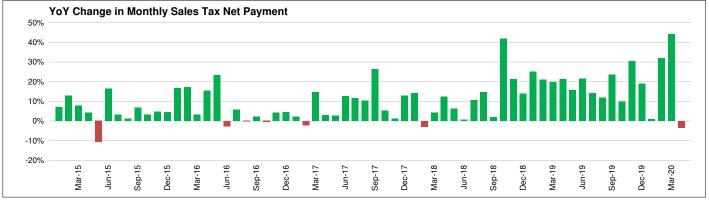

73 | 20.3%  |  |  |  |  |  |  |  |
| \$<br>53,518       | 18.9% | \$ | 159,691 | 19.8%  |  |  |  |  |  |  |  |
| \$<br>2,105        | 0.7%  | \$ | 161,796 | 14.9%  |  |  |  |  |  |  |  |
| \$<br>87,498       | 32.0% | \$ | 249,294 | 18.3%  |  |  |  |  |  |  |  |
| \$<br>104,002      | 44.0% | \$ | 353,296 | 22.1%  |  |  |  |  |  |  |  |
| \$<br>(9,108)      | -3.4% | \$ | 344,188 | 18.5%  |  |  |  |  |  |  |  |
|                    |       |    |         |        |  |  |  |  |  |  |  |
|                    |       |    |         |        |  |  |  |  |  |  |  |
|                    |       |    |         |        |  |  |  |  |  |  |  |
|                    |       |    |         |        |  |  |  |  |  |  |  |
|                    |       |    |         |        |  |  |  |  |  |  |  |







© 2020 All Rights Reserved

Data Source: Texas Comptroller of Public Accounts

Hdl<sup>®</sup> Companies

## **Travis Co Esd 3**

## SALES TAX PAYMENT DETAIL

|                       |         |          | Apr-20              |               | Fiscal Yea      | ar: Oct-Sep        |
|-----------------------|---------|----------|---------------------|---------------|-----------------|--------------------|
| COLLECTIONS           | Apr-19  | Apr-20   | Chg. \$<br>Chg. %   | Prior<br>FYTD | Current<br>FYTD | Chg. \$<br>Chg. %  |
| Current Period        | 243,240 | 284,722  | 41,482<br>17.1%     | 1,779,827     | 2,177,930       | 398,103<br>22.4%   |
| Prior Period          | 25,069  | (27,725) | (52,794)<br>-210.6% | 103,823       | 37,249          | (66,574)<br>-64.1% |
| Future Period