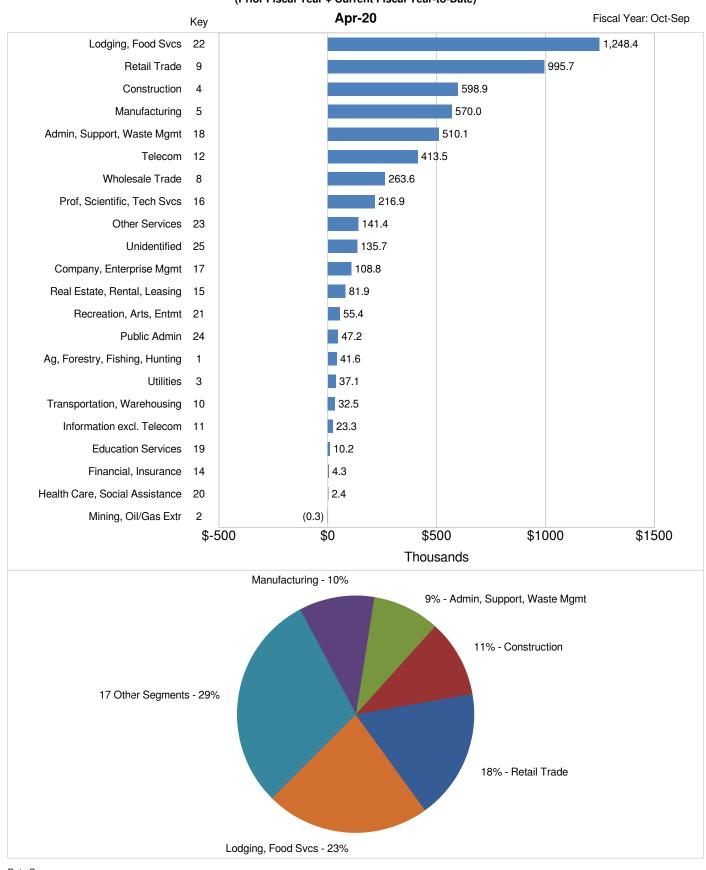

| 15,781   | 74.9%      | 1.6%        |
| -       | SINGLE LOCAL TAX RATE COLLECTIONS (SLT)       |       |             | 1,352       | 1,352    | 0.0%       | 0.1%        |
|         | TOTAL COLLECTIONS                             |       | 1,903,959   | 2,253,789   | 349,830  | 18.4%      | 100.0%      |
| -       | STATE COMPTROLLER FEES                        |       | 38,681      | 44,323      | 5,642    | 14.6%      | 2.0%        |
|         | NET PAYMENTS                                  |       | 1,865,278   | 2,209,466   | 344,188  | 18.5%      | 98.0%       |

\* Ranked by Total of Last Fiscal Year + Current Fiscal YTD \*\* Businesses whose detailed sales tax data is available

## HdL Companies

## **Travis Co Esd 3**

## **INDUSTRY SEGMENT SALES TAX RANK & DISTRIBUTION**





## Travis Co Esd 3 INDUSTRY SEGMENT RANK & CHANGE Apr-20

Fiscal Year: Oct-Sep

| INDUSTRY SEGMENT*              | % Total<br>Current YTD<br>Sales Tax<br>Sales Tax |                          | Fiscal YTD               | Change    |         |  |  |  |
|--------------------------------|--------------------------------------------------|--------------------------|--------------------------|-----------|---------|--|--|--|
|                                | Collections                                      | Sales Tax<br>Collections | Sales Tax<br>Collections | \$        | %       |  |  |  |
| Lodging, Food Svcs             | 27.0%                                            | 333,993                  | 597,591                  | 263,598   | 78.9%   |  |  |  |
| Retail Trade                   |