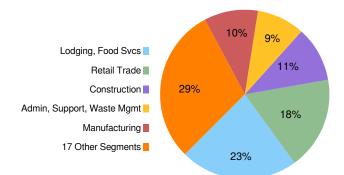

|  |  |  |  |  |  |
| Construction                | -24.6%                                         | -62.6% | -58.1% | -73.0% | -52.2% | -74.0% |  |  |  |  |  |  |  |
| Manufacturing               | 64.4%                                          | 28.9%  | -3.7%  | 81.0%  | 2.5%   | -20.7% |  |  |  |  |  |  |  |
| Admin, Support, Waste Mgmt  | 22.8%                                          | -14.8% | -6.8%  | 14.9%  | -0.6%  | -9.9%  |  |  |  |  |  |  |  |
| All Others                  | 33.8%                                          | 37.2%  | 29.9%  | 61.6%  | 84.5%  | -42.9% |  |  |  |  |  |  |  |
| Total Collections           | 30.7%                                          | 18.0%  | 0.0%   | 31.4%  | 43.4%  | -4.8%  |  |  |  |  |  |  |  |

Sales Tax Collections by Industry Segment



## Hdl<sup>®</sup> Companies

## HdL Companies Travis Co Esd 3 - Sales Tax Net Payment Trend

|            |      |           |                 | FISCAL YEAR |           |    |           |    |           |
|------------|------|-----------|-----------------|-------------|-----------|----|-----------|----|-----------|
|            | 2016 |           | 2017            |             | 2018      |    | 2019      |    | 2020      |
| Oct        | \$   | 171,756   | \$<br>170,977   | \$          | 179,651   | \$ | 254,653   | \$ | 279,300   |
| Nov        | \$   | 210,291   | \$<br>219,202   | \$          | 221,642   | \$ | 268,666   | \$ | 350,192   |
| Dec        | \$   | 210,797   | \$<br>219,986   | \$          | 248,386   | \$ | 282,643   | \$ | 336,160   |
| Jan        | \$   | 194,421