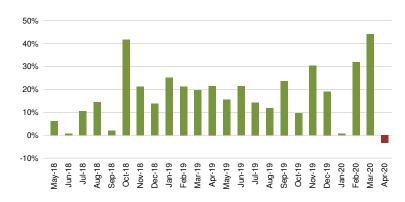

|         |
| 6      | AMAZON FULFILLMENT SERVICES INC |     |            |         |
| 7      | NEW CINGULAR WIRELESS PCS, LLC  |     |            |         |
| 8      | TIME WARNER CABLE TEXAS LLC     |     |            |         |
| 9      | BAREFOOT MOSQUITO AND PEST COM  | NTR | OL INC     |         |
| 10     | AUSTIN EAGLE MANAGEMENT SERVIC  | ES, | LTD.       |         |
| Top 10 | Companies                       | \$  | 1,138,098  | 50.5%   |
| 3793   | Other Large Companies           | \$  | 1,077,480  | 47.8%   |
|        | Small Companies/Other           | \$  | 36,860     | 1.6%    |
|        | Single Local Tax Rate (SLT)     | \$  | 1,352      | 0.1%    |
|        | Total                           | \$  | 2,253,789  | 100.0%  |



Sales Tax Net Payments Change - YoY



| Industry Seg                | Industry Segment Collections Trend - YoY % Chg |        |        |        |        |        |  |  |  |  |  |  |  |
|-----------------------------|------------------------------------------------|--------|--------|--------|--------|--------|--|--|--|--|--|--|--|
| SEGMENT Nov Dec Jan Feb Mar |                                                |        |        |        |        |        |  |  |  |  |  |  |  |
| Lodging, Food Svcs          | 83.7%                                          | 144.0% | 37.1%  | 57.8%  | 104.8% | 164.1% |  |  |  |  |  |  |  |
| Retail Trade                | 20.9%                                          | 2.9%   | -20.6% | 26.2%  | 41.0%  | 13.9%  |  |  |  |  |  |  |  |
| Construction                | -24.6%