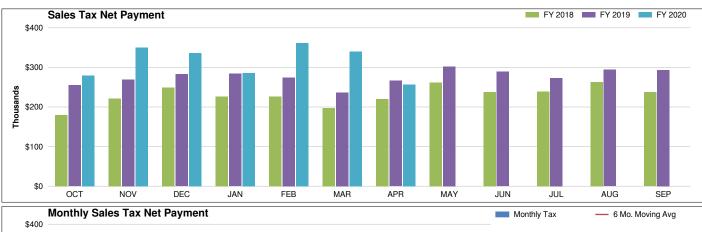

06,173 | 20.3%  |  |  |  |  |  |  |  |
| \$<br>53,518       | 18.9% | \$ | 159,691 | 19.8%  |  |  |  |  |  |  |  |
| \$<br>2,105        | 0.7%  | \$ | 161,796 | 14.9%  |  |  |  |  |  |  |  |
| \$<br>87,498       | 32.0% | \$ | 249,294 | 18.3%  |  |  |  |  |  |  |  |
| \$<br>104,002      | 44.0% | \$ | 353,296 | 22.1%  |  |  |  |  |  |  |  |
| \$<br>(9,108)      | -3.4% | \$ | 344,188 | 18.5%  |  |  |  |  |  |  |  |
|                    |       |    |         |        |  |  |  |  |  |  |  |
|                    |       |    |         |        |  |  |  |  |  |  |  |
|                    |       |    |         |        |  |  |  |  |  |  |  |
|                    |       |    |         |        |  |  |  |  |  |  |  |
|                    |       |    |         |        |  |  |  |  |  |  |  |







© 2020 All Rights Reserved

Data Source: Texas Comptroller of Public Accounts

Hdl<sup>®</sup> Companies

## **Travis Co Esd 3**

## SALES TAX PAYMENT DETAIL

|                       |         |          | Apr-20              |               | Fiscal Yea      | ar: Oct-Sep        |
|-----------------------|---------|----------|---------------------|---------------|-----------------|--------------------|
| COLLECTIONS           | Apr-19  | Apr-20   | Chg. \$<br>Chg. %   | Prior<br>FYTD | Current<br>FYTD | Chg. \$<br>Chg. %  |
| Current Period        | 243,240 | 284,722  | 41,482<br>17.1%     | 1,779,827     | 2,177,930       | 398,103<br>22.4%   |
| Prior Period          | 25,069  | (27,725) | (52,794)<br>-210.6% | 103,823       | 37,249          | (66,574)<br>-64.1% |
| Future Period