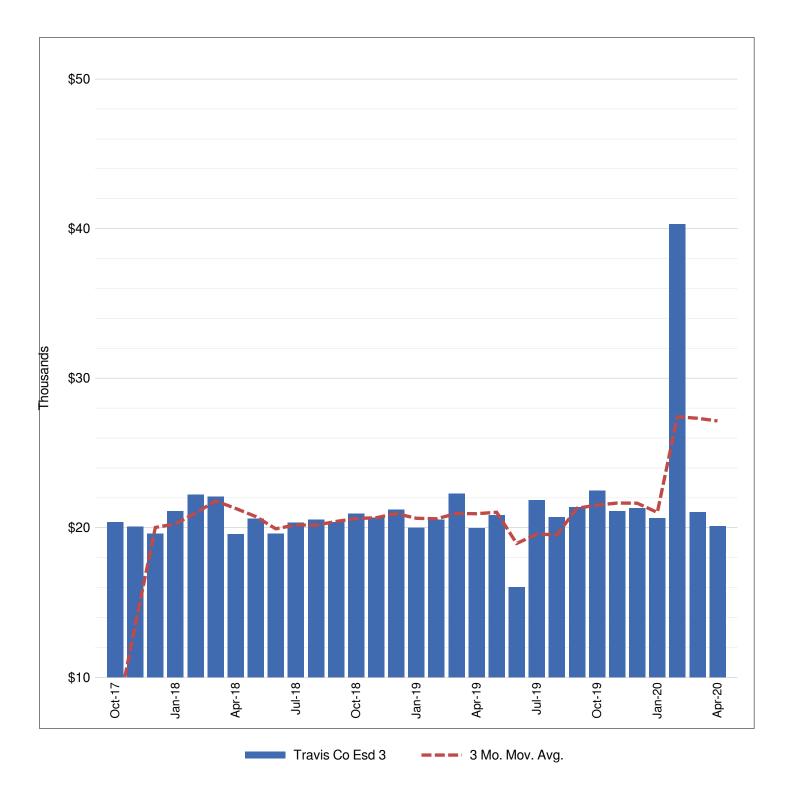

|
| Construction               | -24.6%                              | -62.6% | -58.1% | -73.0% | -52.2% | -74.0% |  |  |  |  |  |  |  |
| Manufacturing              | 64.4%                               | 28.9%  | -3.7%  | 81.0%  | 2.5%   | -20.7% |  |  |  |  |  |  |  |
| Admin, Support, Waste Mgmt | 22.8%                               | -14.8% | -6.8%  | 14.9%  | -0.6%  | -9.9%  |  |  |  |  |  |  |  |
| All Others                 | 33.8%                               | 37.2%  | 29.9%  | 61.6%  | 84.5%  | -42.9% |  |  |  |  |  |  |  |
| TOTAL COLLECTIONS          | 30.7%                               | 18.0%  | 0.0%   | 31.4%  | 43.4%  | -4.8%  |  |  |  |  |  |  |  |

\* Ranked by Current + Prior YTD Collections

HdL Companies

# **Travis Co Esd 3**

# **Telecommunications Sales Tax**



|                                            | SALES TAX CURRENT PERIOD COLLECTIONS<br>Calendar Yr-to-Date | 8.9%                 | 7.6%     |            | -9.3%<br>10 6% | 12.4%                         | 15.6%     | 26.3%      | 13.0%   | 22.5%          | 26.2%                                            | 13.1%                         | 5.3%       | 41.8%         | I -0.3%       | 12.2%              | 20.9%           | 13.2% | 19.5%<br>SE 200 | 35.2%<br>36.6%     | 30.0 %<br>25.7%    | 15.5% | 18.3%                | 34.7%                | 29.7%            | 27.2%   | 16.8% | 1.2.4%<br>7.4% | 0.4%<br>18 0%                           | 10.0%         | -20% -10% 0% 10% 20% 30% 40% 50%          |
|--------------------------------------------|--------------------------------------------------